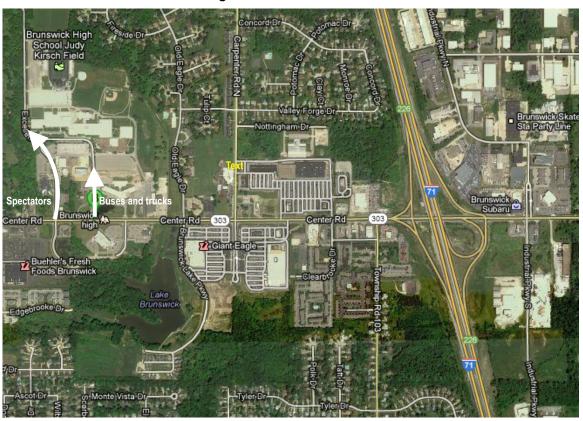

## DRIVING DIRECTIONS TO BRUNSWICK HIGH SCHOOL

## Brunswick High School 3581 Center Road Brunswick, Ohio 44212

The Brunswick High School campus is bound by Route 303 to the south and Old Eagle Drive to the east. Motorists traveling South on I-71 should take the Route 303 W/Center Rd. exit (Exit 226). Turn right off the exit onto Route 303/Center Road. The Brunswick High School campus entrance is about one mile down the road on your right.

Motorists traveling North on I-71 should take the Route 303 W/Center Rd. exit (Exit 226). Turn left off the exit onto Route 303/Center Road. The Brunswick High School entrance is about one mile down the road on your right.

Spectators will enter using Boyer Drive (the first street past Excellence Drive). Buses and trucks will enter using the Excellence Drive Entrance.