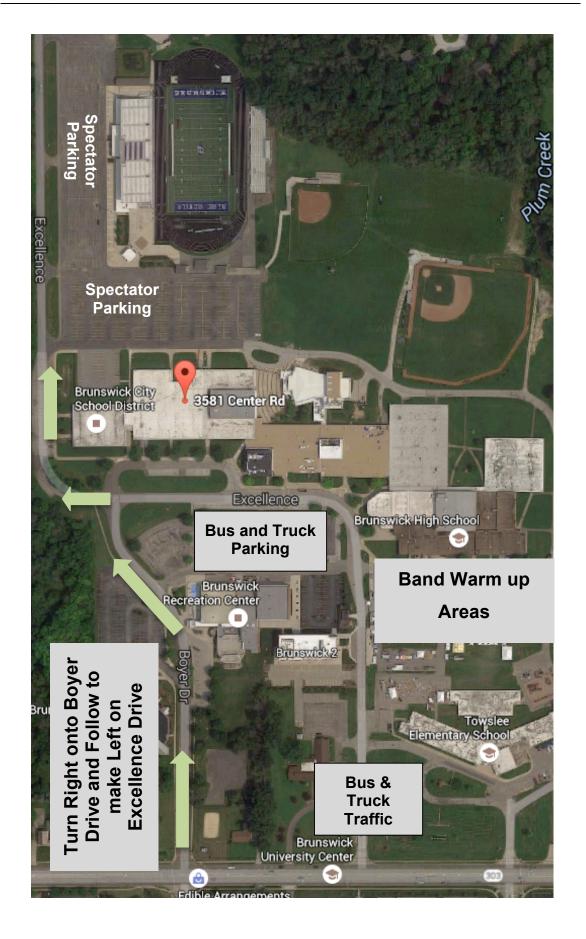

In an effort to ensure the safety of all marching bands in warm-up and bus parking areas, all spectators will use the <u>Boyer Drive</u> entrance to Brunswick High School's Brunswick Auto Mart Stadium.

Spectators should enter at the second street past the "Brunswick High School" sign. (see map)

- Spectators should proceed west on Center Road (Route 303) past the first entrance to the Brunswick High School campus to Boyer Drive.
- Turn right on Doyer Drive and follow to Excellence Drive.
- Turn left onto Excellence Drive and continue to veer to the right until you reach the stadium parking lot.

(Please see map.)